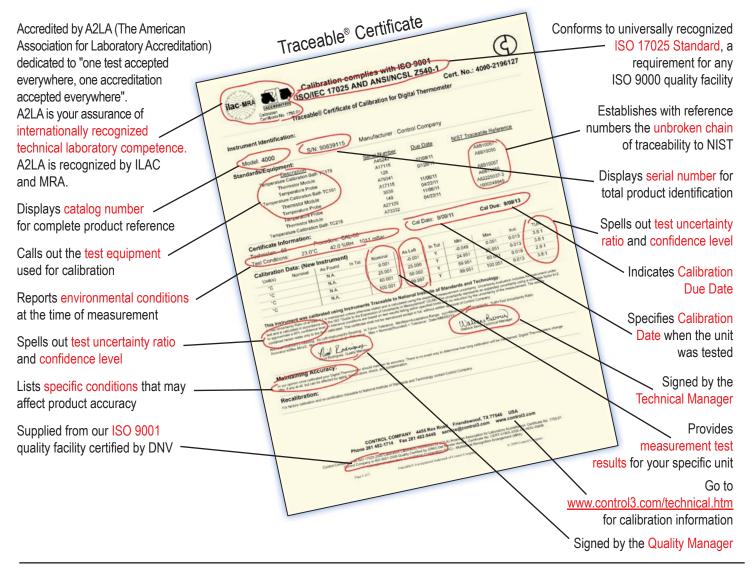

## Traceable® Certificate assures accurate lab tests

All Traceable® products are provided with a Traceable® Calibration Certificate from our ISO 17025 calibration laboratory. Thermometer certificates are accredited by the American Association for Laboratory Accreditation (A2LA).

A2LA is widely recognized internationally through bilateral and multilateral agreements and through its participation in the International Laboratory Accreditation (ILAC) and Multilateral Recognition Arrangement (MRA). Through Control Company's A2LA Accreditation, Traceable® Certificates are internationally recognized by accreditation agencies, governments, industrial companies, biomedical companies, universities, and hospitals in over 75 countries throughout Europe, the Middle East, North America, South America, Asia, and Africa.

Traceable<sup>®</sup> Certificate indicates the product is traceable to standards provided by the National Institute of Standards and Technology (NIST), a U.S. Government agency within the Commerce Department. The Traceable<sup>®</sup> Certificate complies with ANSI/NCSL Z540-1.